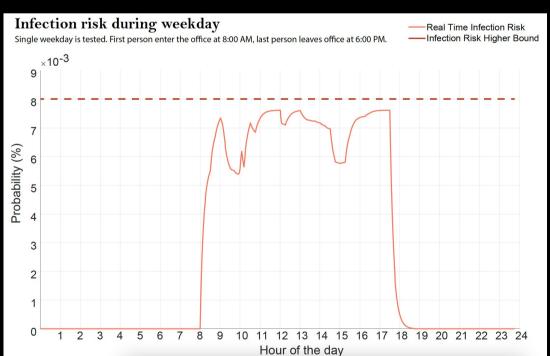

WBC developed an Albased predictive IAQ and energy control solution to optimize the energy consumption and indoor air quality at the same time.

the virus infection risk within 0.007%~0.008% now. We are working on making it within 0.005%~0.006%!

Infection risk during weekday
Single weekday is tested. First person enter the office at 8:00 AM, last person leaves office at 6:00 PM.

Real Time Infection Risk ligher Bound 10°-3

Our algorithm can control