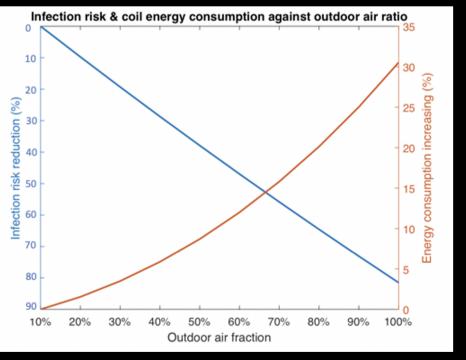

## SYRACUSE UNIVERSITY



Well Control Building (WBC) is a company that uses AI to create safer and better buildings for people.

WBC solution is the only AI in the market that proactively engages with the HVAC system. With WBC AI control, your HVAC knows what is going to happen even before yourself.



WBC developed an Albased predictive IAQ and energy control solution to optimize the energy consumption and indoor air quality at the same time.

the virus infection risk within 0.007%~0.008% now. We are working on making it within 0.005%~0.006%!

Infection risk during weekday
Single weekday is tested. First person enter the office at 8:00 AM, last person leaves office at 6:00 PM.

Real Time Infection Risk ligher Bound 10°-3

Our algorithm can control





Take a close look at our prototype! We identified a building in Syracuse University Campus for our first demo project.



Any questions about our product, reach us at: wellbuildingcontrol@gmail.com