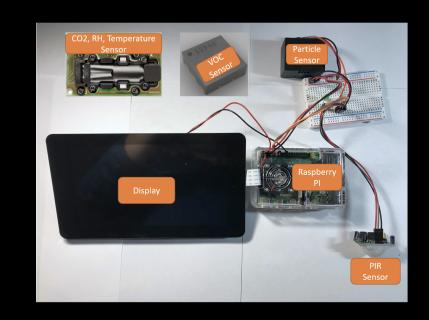

Take a close look at our prototype! We identified a building in Syracuse University Campus for our first demo project.

Any questions about our product, reach us at: wellbuildingcontrol@gmail.com