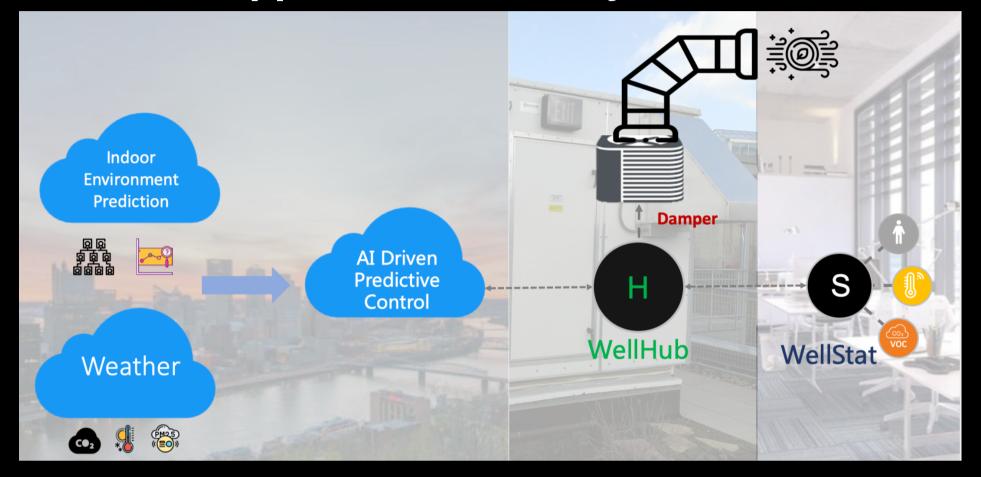

## SYRACUSE UNIVERSITY

Well Control Building (WBC) is a company that uses AI to create safer and better buildings for people.

WBC solution is the only AI in the market that proactively engages with the HVAC system. With WBC AI control, your HVAC knows what is going to happen even before yourself.

WBC developed an Albased predictive IAQ and energy control solution to optimize the energy consumption and indoor air quality at the same time.

the virus infection risk within 0.007%~0.008% now. We are working on making it within 0.005%~0.006%!